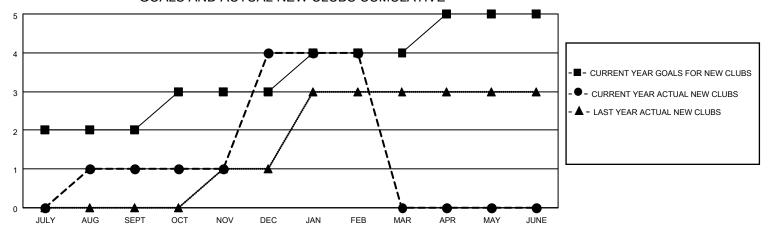

## MONTHLY MEMBERSHIP PROGRESS REPORT

LOCATION INDIA District 316 G Results as of: 2/28/2021

| Clubs         |               |             |               | Members               |                        |                         |                                                    |  |
|---------------|---------------|-------------|---------------|-----------------------|------------------------|-------------------------|----------------------------------------------------|--|
|               | RESULTS FOR   | R 2020-2021 |               | RESULTS FOR 2020-2021 |                        |                         |                                                    |  |
| QUARTER       | NEW CLUB GOAL | NEW CLUBS   | DROPPED CLUBS | QUARTER MEM           | BER GROWTH NET<br>GOAL | MEMBER GROWTH<br>ACTUAL | DROPPED<br>MEMBERS ACTUAL<br>(including transfers) |  |
| JULY/AUG/SEPT | 2             | 1           | 1             | JULY/AUG/SEPT         | 75                     | 90                      | 26                                                 |  |
| OCT/NOV/DEC   | 1             | 3           | 0             | OCT/NOV/DEC           | 75                     | 180                     | 142                                                |  |
| JAN/FEB/MAR   | 1             | 0           | 0             | JAN/FEB/MAR           | 75                     | 6                       | 0                                                  |  |
| APR/MAY/JUNE  | 1             | 0           | 0             | APR/MAY/JUNE          | 25                     | 0                       | 0                                                  |  |

## GOALS AND ACTUAL NEW CLUBS CUMULATIVE