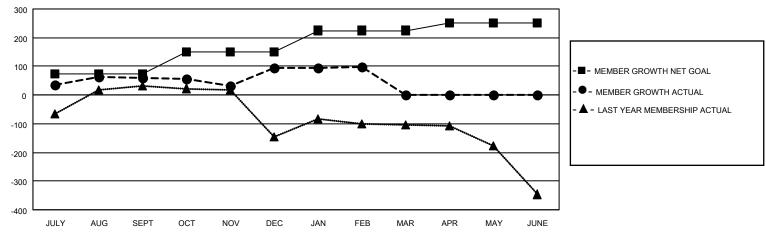

## MONTHLY MEMBERSHIP PROGRESS REPORT

LOCATION INDIA District 316 G Results as of: 2/28/2021

| Clubs         |               |             |               | Members               |                        |                         |                                                    |  |
|---------------|---------------|-------------|---------------|-----------------------|------------------------|-------------------------|----------------------------------------------------|--|
|               | RESULTS FOR   | R 2020-2021 |               | RESULTS FOR 2020-2021 |                        |                         |                                                    |  |
| QUARTER       | NEW CLUB GOAL | NEW CLUBS   | DROPPED CLUBS | QUARTER MEM           | BER GROWTH NET<br>GOAL | MEMBER GROWTH<br>ACTUAL | DROPPED<br>MEMBERS ACTUAL<br>(including transfers) |  |
| JULY/AUG/SEPT | 2             | 1           | 1             | JULY/AUG/SEPT         | 75                     | 90                      | 26                                                 |  |
| OCT/NOV/DEC   | 1             | 3           | 0             | OCT/NOV/DEC           | 75                     | 180                     | 142                                                |  |
| JAN/FEB/MAR   | 1             | 0           | 0             | JAN/FEB/MAR           | 75                     | 6                       | 0                                                  |  |
| APR/MAY/JUNE  | 1             | 0           | 0             | APR/MAY/JUNE          | 25                     | 0                       | 0                                                  |  |

## GOALS AND ACTUAL MEMBERS CUMULATIVE

| DROPPED CLUBS: 1 |     | 45 CLUBS OF 69 ADDED 1 OR MORE<br>NEW MEMBERS | GENDER DISTRIBUTION  MALE 2,064 (82.59%) |              |     |
|------------------|-----|-----------------------------------------------|------------------------------------------|--------------|-----|
| DROPPED MEMBERS  |     |                                               | FEMALE                                   | 435 (17.41%) |     |
| DECEASED         | 23  | CLICK HERE FOR CUMULATIVE                     | TOTAL FAMILY UNIT MEMBERS                |              | 932 |
| CLUB CANCELLED 0 |     | MEMBERSHIP DATA                               | FAMILY MEMBERS PAYING HALF               |              | 578 |
| OTHER 145        |     |                                               |                                          |              | 5/6 |
| TOTAL            | 168 |                                               |                                          |              |     |